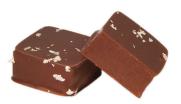

#### **MILK CHOCOLATE GANACHE, 38%**

Silky and smooth 38% Grenada. Pure Origin Milk Chocolate Ganache. Covered with 38% Milk Chocolate 10 gr Bonbon, Square 22.5mm x 22.5mm Item# 119 Pack Size: Contains 4 trays, 63 pc/tray, 252 pc/box