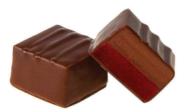

#### STRAWBERRY PATE DE FRUIT/BALSAMIC VINEGAR

A classic combination of Fresh Strawberry Jelly and Aged Balsamic Vinegar Ganache. Covered with Putumayo 65% Dark Chocolate 10 gr Bonbon, Square 22.5mm x 22.5mm Item# 116 Pack Size: Contains 4 trays, 63 pc/tray, 252 pc/box

#### **MEXICAN VANILLA**

Organic Mexican Vanilla Beans give this Ganache its rich and intense flavor. Covered with Putumayo 65% Dark Chocolate 10 gr Bonbon, Square 22.5mm x 22.5mm Item# 100 Pack Size: Contains 4 trays, 63 pc/tray, 252 pc/box