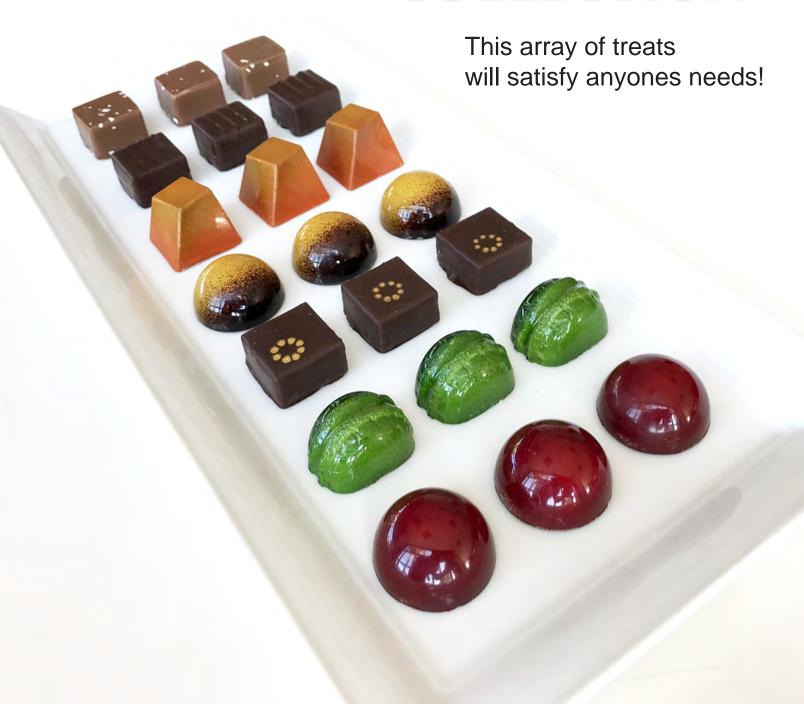

#### **MILK CHOCOLATE GANACHE, 38%**

Silky and smooth 38% Grenada. Pure Origin Milk Chocolate Ganache. Covered with 38% Milk Chocolate 10 gr Bonbon, Square 22.5mm x 22.5mm Item# 119 Pack Size: Contains 4 trays, 63 pc/tray, 252 pc/box

#### STRAWBERRY PATE DE FRUIT/BALSAMIC VINEGAR

A classic combination of Fresh Strawberry Jelly and Aged Balsamic Vinegar Ganache. Covered with Putumayo 65% Dark Chocolate 10 gr Bonbon, Square 22.5mm x 22.5mm Item# 116 Pack Size: Contains 4 trays, 63 pc/tray, 252 pc/box

#### PASSION/CARAMEL

Tangy Passion Fruit and Creamy. Caramel Chocolate Ganache, in a delicate 38% Milk Chocolate Shell 9 gr Bonbon Macaron 30mm x 15mm

Item# 2140 Pack Size: Contains 4 trays, 63 pc/tray, 252 pc/box

#### **BANANA FOSTER**

Fresh Bananas Caramelized with Brown Sugar. Vanilla and Rum Ganache, in a delicate 38% Milk Chocolate Shell 9 gr Bonbon Round 30mm Diameter

Item# 204 Pack Size: Contains 4 trays, 48 pc/tray, 192 pc/box

#### **MEXICAN VANILLA**

Organic Mexican Vanilla Beans give this Ganache its rich and intense flavor. Covered with Putumayo 65% Dark Chocolate 10 gr Bonbon, Square 22.5mm x 22.5mm Item# 100 Pack Size: Contains 4 trays, 63 pc/tray, 252 pc/box

#### COCONUT/KEY LIME

Fresh Lime and Sweet Coconut blended together in a sweet 34% White Chocolate Shell. 9 gr Bonbon. Macaron 30mm x 15mm Item# 210

Pack Size: Contains 4 trays, 64 pc/tray, 256 pc/box

#### **CASSIS RED TEA GANACHE**

Fresh Cassis infused with Red Berry Tea to create a Creamy Milk Chocolate Ganache in a delicate 65% Dark Chocolate Shell. 9 gr Bonbon, Macaron 30mm x 15mm Item# 212

Pack Size: Contains 4 trays, 48 pc/tray, 192 pc/box